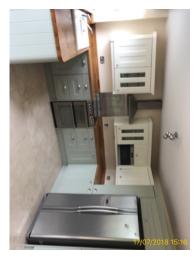

5.12 Floor

| 5.13 Kitchen Units |                                                                 |
|--------------------|-----------------------------------------------------------------|
| Cream/ green       | Good Overall - no obvious faults in appearance or functionality |

|        | Element   | Element Description               | Observations (Check-In) |
|--------|-----------|-----------------------------------|-------------------------|
| 5.13.1 | All Units | With Plinths To Match, 9 x Base   |                         |
|        |           | Unit, With Drawers and Chrome     |                         |
|        |           | Effect Handles, With Solid Doors  |                         |
|        |           | and Chrome Effect Handles, 6 x    |                         |
|        |           | Wall Units, With Glazed Doors and |                         |
|        |           | Chrome Effect Handles, With Solid |                         |
|        |           | Doors and Chrome Effect           |                         |
|        |           | Handles                           |                         |

5.13 Kitchen Units

5.13 Kitchen Units

5.13 Kitchen Units

5.13 Kitchen Units

5.13 Kitchen Units

5.13 Kitchen Units

5.13 Kitchen Units

| 5.14 Worktop(s) |                                                                 |
|-----------------|-----------------------------------------------------------------|
|                 | Good Overall - no obvious faults in appearance or functionality |