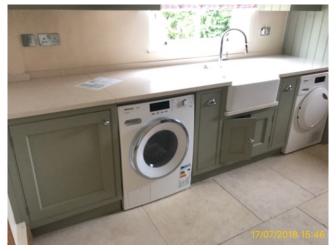

7.15 Sink

7.15 Sink

| 7.16 Washing Machine |                                                                 |
|----------------------|-----------------------------------------------------------------|
|                      | Good Overall - no obvious faults in appearance or functionality |

|        | Element | Element Description         | Observations (Check-In) |
|--------|---------|-----------------------------|-------------------------|
| 7.16.1 | Washing | Miele, Free Standing, Front |                         |
|        | Machine | Loading                     |                         |

7.16 Washing Machine

7.16 Washing Machine

| 7.17 Tumble Dryer                                               |  |
|-----------------------------------------------------------------|--|
| Good Overall - no obvious faults in appearance or functionality |  |

|        | Element      | Element Description         | Observations (Check-In) |
|--------|--------------|-----------------------------|-------------------------|
| 7.17.1 | Tumble Dryer | Miele, Free Standing, Front |                         |
|        |              | Loading                     |                         |

7.17 Tumble Dryer

7.17 Tumble Dryer

|        | Element | Element Description             | Observations (Check-In) |
|--------|---------|---------------------------------|-------------------------|
| 7.15.1 | Sink    | Belfast , Single Bowl, Ceramic, |                         |
|        |         | Chrome Effect, Mixer Tap, Waste |                         |
|        |         | Plug                            |                         |