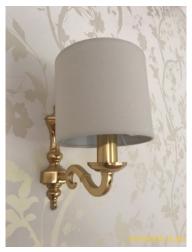

|       | Element    | Element Description                  | Observations (Check-In) |
|-------|------------|--------------------------------------|-------------------------|
| 3.3.1 | General    | 4 x wall lights / gold fitting cream |                         |
|       | Lighting   | shade                                |                         |
| 3.3.2 | Recessed   | 8 x                                  |                         |
|       | Spotlights |                                      |                         |