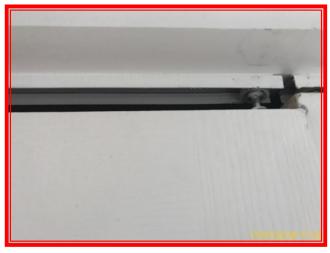

|       | Element  | Element Description               | Observations (Check-In)                         |
|-------|----------|-----------------------------------|-------------------------------------------------|
| 9.3.1 | Cupboard | Built-in To Recess, With Door(s), | Door on airing cupboard not shutting properly . |
|       |          | Hot water tank                    |                                                 |
| 9.3.2 | Wall     | Papered, Painted, Picture Hooks   | Filled holes / paper lifting around arch .      |

9.3 Wall

9.3 Wall

9.3 Wall

9.3.1 Door on airing cupboard not shutting properly .

9.3.2 Filled holes / paper lifting around arch .

9.3.2 Filled holes / paper lifting around arch .

| 9.4 Window | 9.4 | W | ind | low |
|------------|-----|---|-----|-----|
|------------|-----|---|-----|-----|