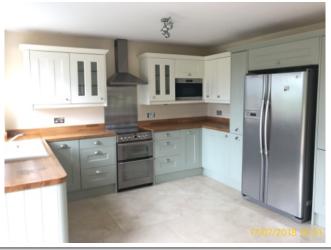

|        | Element   | Element Description               | Observations (Check-In) |
|--------|-----------|-----------------------------------|-------------------------|
| 5.13.1 | All Units | With Plinths To Match, 9 x Base   |                         |
|        |           | Unit, With Drawers and Chrome     |                         |
|        |           | Effect Handles, With Solid Doors  |                         |
|        |           | and Chrome Effect Handles, 6 x    |                         |
|        |           | Wall Units, With Glazed Doors and |                         |
|        |           | Chrome Effect Handles, With Solid |                         |
|        |           | Doors and Chrome Effect           |                         |
|        |           | Handles                           |                         |

5.13 Kitchen Units

5.13 Kitchen Units

5.13 Kitchen Units

5.13 Kitchen Units

5.13 Kitchen Units

5.13 Kitchen Units

5.13 Kitchen Units

| 5.14 Worktop(s) |                                                                 |
|-----------------|-----------------------------------------------------------------|
|                 | Good Overall - no obvious faults in appearance or functionality |