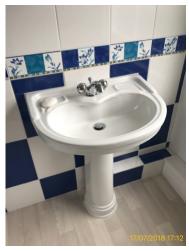

## 3: Lounge

| 3.1 Door |                                                                 |
|----------|-----------------------------------------------------------------|
| White    | Good Overall - no obvious faults in appearance or functionality |