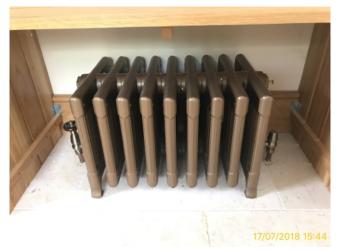

Observations (Check-In) |
|-------|----------|-------------------------------|-------------------------|
| 7.6.1 | Blind(s) | 1 x , Roman, With Pull Cords, |                         |
|       |          | Cream / boot design           |                         |



7.6 Curtain(s)/ Blind(s)



7.6 Curtain(s)/ Blind(s)

| 7.7 Radiator |                                                                 |
|--------------|-----------------------------------------------------------------|
|              | Good Overall - no obvious faults in appearance or functionality |

|       | Element  | Element Description        | Observations (Check-In) |
|-------|----------|----------------------------|-------------------------|
| 7.7.1 | Radiator | Radiator / with seat above |                         |





7.7 Radiator 7.7 Radiator

| 7.8 Sw                                 | 7.8 Switch   |                                  |                                      |  |  |
|----------------------------------------|--------------|----------------------------------|--------------------------------------|--|--|
|                                        |              | Good Overall - no obvious faults | in appearance or functionality       |  |  |
|                                        |              |                                  |                                      |  |  |
|                                        | Element      | Element Description              | Observations (Check-In)              |  |  |
| 7.8.1                                  | Fused        | 1 x chrome