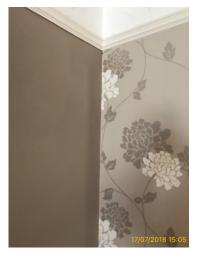

|       | Element  | Element Description               | Observations (Check-In)                         |
|-------|----------|-----------------------------------|-------------------------------------------------|
| 9.3.1 | Cupboard | Built-in To Recess, With Door(s), | Door on airing cupboard not shutting properly . |
|       |          | Hot water tank                    |                                                 |
| 9.3.2 | Wall     | Papered, Painted, Picture Hooks   | Filled holes / paper lifting around arch .      |

9.3 Wall

9.3 Wall

9.3 Wall

9.3.1 Door on airing cupboard not shutting properly .

9.3.2 Filled holes / paper lifting around arch .

9.3.2 Filled holes / paper lifting around arch .

| 9.4 Window | 9.4 | W | ind | low |
|------------|-----|---|-----|-----|
|------------|-----|---|-----|-----|