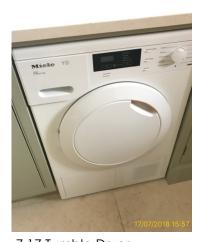

|        | Element      | Element Description         | Observations (Check-In) |
|--------|--------------|-----------------------------|-------------------------|
| 7.17.1 | Tumble Dryer | Miele, Free Standing, Front |                         |
|        |              | Loading                     |                         |

7.17 Tumble Dryer

7.17 Tumble Dryer