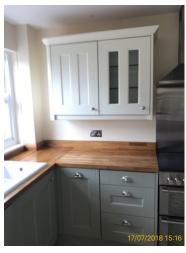

# 5: Kitchen/ Dining

| 5.1 Door |                                                                 |
|----------|-----------------------------------------------------------------|
|          | Good Overall - no obvious faults in appearance or functionality |

5.12 Floor

| 5.13 Kitchen Units |                                                                 |
|--------------------|-----------------------------------------------------------------|
| Cream/ green       | Good Overall - no obvious faults in appearance or functionality |

|        | Element   | Element Description               | Observations (Check-In) |
|--------|-----------|-----------------------------------|-------------------------|
| 5.13.1 | All Units | With Plinths To Match, 9 x Base   |                         |
|        |           | Unit, With Drawers and Chrome     |                         |
|        |           | Effect Handles, With Solid Doors  |                         |
|        |           | and Chrome Effect Handles, 6 x    |                         |
|        |           | Wall Units, With Glazed Doors and |                         |
|        |           | Chrome Effect Handles, With Solid |                         |
|        |           | Doors and Chrome Effect           |                         |
|        |           | Handles                           |                         |

|        | Element    | Element Description | Observations (Check-In) |
|--------|------------|---------------------|-------------------------|
| 5.14.1 | Worktop(s) | Worktop, Block Wood |                         |