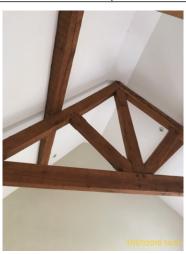

|       | Element | Element Description            | Observations (Check-In) |
|-------|---------|--------------------------------|-------------------------|
| 3.2.1 | Ceiling | Exposed Beams, Plaster Finish, |                         |
|       |         | Painted, Vaulted ceiling       |                         |