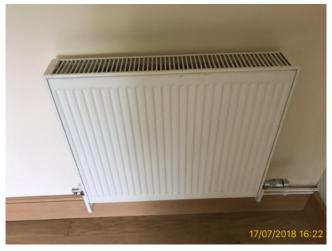

2.5 Window

2.5 Window

| 2.6 Radiator                                                    |  |
|-----------------------------------------------------------------|--|
| Good Overall - no obvious faults in appearance or functionality |  |

|   |       | Element  | Element Description | Observations (Check-In) |
|---|-------|----------|---------------------|-------------------------|
| 2 | 2.6.1 | Radiator | Radiator with TRV   |                         |