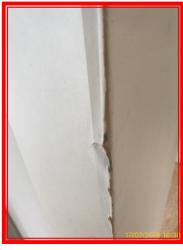

|       | Element  | Element Description               | Observations (Check-In)                         |
|-------|----------|-----------------------------------|-------------------------------------------------|
| 9.3.1 | Cupboard | Built-in To Recess, With Door(s), | Door on airing cupboard not shutting properly . |
|       |          | Hot water tank                    |                                                 |
| 9.3.2 | Wall     | Papered, Painted, Picture Hooks   | Filled holes / paper lifting around arch .      |

9.3 Wall

9.3 Wall

9.3 Wall

9.3.1 Door on airing cupboard not shutting properly .

9.3.2 Filled holes / paper lifting around arch .

9.3.2 Filled holes / paper lifting around arch .

| 9.4 Window | 9.4 | W | ind | low |
|------------|-----|---|-----|-----|
|------------|-----|---|-----|-----|