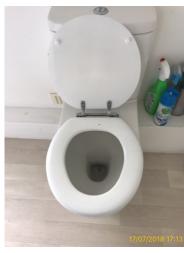

8.11 Floor

| 8.12 Toilet |                                                                 |
|-------------|-----------------------------------------------------------------|
| White       | Good Overall - no obvious faults in appearance or functionality |

|        | Element | Element Description            | Observations (Check-In) |
|--------|---------|--------------------------------|-------------------------|
| 8.12.1 | Toilet  | Floor Mounted, To Match Suite, |                         |
|        |         | Chrome Button Twin Flush, Seat |                         |
|        |         | And Lid To Match               |                         |

8.12 Toilet

| 8.13 Basin |                                                                 |
|------------|-----------------------------------------------------------------|
|            | Good Overall - no obvious faults in appearance or functionality |