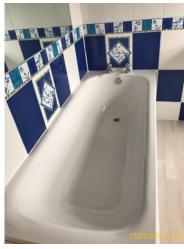

## 3: Lounge

| 3.1 Door |                                                                 |
|----------|-----------------------------------------------------------------|
| White    | Good Overall - no obvious faults in appearance or functionality |