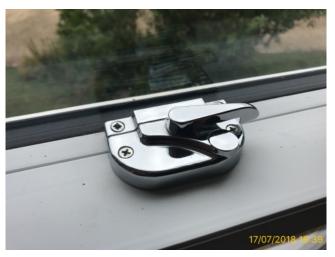

|   |       | Element   | Element Description                 | Observations (Check-In) |
|---|-------|-----------|-------------------------------------|-------------------------|
| Ţ | 3.5.1 | UPVC      | 4 x, Double Glazed - Fully, Sliding |                         |
|   |       | Window(s) | Sash, With Lock(s)                  |                         |

3.5 Window

3.5 Window

| 3.6 Curtain(s)/ Blind(s) |                                                                 |
|--------------------------|-----------------------------------------------------------------|
|                          | Good Overall - no obvious faults in appearance or functionality |