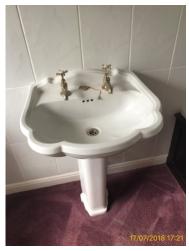

## 3: Lounge

| 3.1 Door |                                                                 |
|----------|-----------------------------------------------------------------|
| White    | Good Overall - no obvious faults in appearance or functionality |

|    |      | Element | Element Description            | Observations (Check-In) |
|----|------|---------|--------------------------------|-------------------------|
| 3. | .1.1 | Door    | Panelled, Wood (Painted), Gold |                         |
|    |      |         | knob handle                    |                         |

3.1 Door

| 3.2 Ceiling |                                                                 |
|-------------|-----------------------------------------------------------------|
| White       | Good Overall - no obvious faults in appearance or functionality |