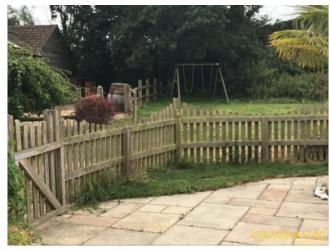

#### 1.6 Paddock

|       | Element | Element Description              | Observations (Check-In) |
|-------|---------|----------------------------------|-------------------------|
| 1.6.1 | Paddock | Neat and tidy / With trampoline/ |                         |
|       |         | children's swing / bench         |                         |

1.6 Paddock

1.6 Paddock

1.6 Paddock

1.6 Paddock

| 1.7 Fence |                                                                 |
|-----------|-----------------------------------------------------------------|
|           | Good Overall - no obvious faults in appearance or functionality |

|       | Element | Element Description | Observations (Check-In) |
|-------|---------|---------------------|-------------------------|
| 1.7.1 | Fence   | Wood, With Gate     |                         |