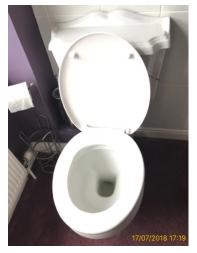

8.11 Floor

| 8.12 Toilet |                                                                 |
|-------------|-----------------------------------------------------------------|
| White       | Good Overall - no obvious faults in appearance or functionality |

|        | Element | Element Description            | Observations (Check-In) |
|--------|---------|--------------------------------|-------------------------|
| 8.12.1 | Toilet  | Floor Mounted, To Match Suite, |                         |
|        |         | Chrome Button Twin Flush, Seat |                         |
|        |         | And Lid To Match               |                         |