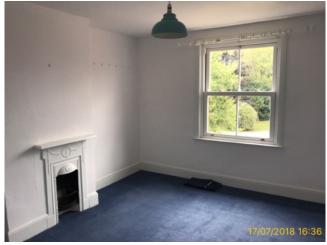

## 3: Lounge

| 3.1 Door |                                                                 |
|----------|-----------------------------------------------------------------|
| White    | Good Overall - no obvious faults in appearance or functionality |

3.7 Radiator

| 3.8 Fireplace |                                                          |
|---------------|----------------------------------------------------------|
|               | Good - minor cosmetic damage; functionality not impaired |

|       | Element   | Element Description        | Observations (Check-In) |
|-------|-----------|----------------------------|-------------------------|
| 3.8.1 | Fireplace | Wood burning stove / stone | Marks on hearth .       |
|       |           | surround & hearth          |                         |