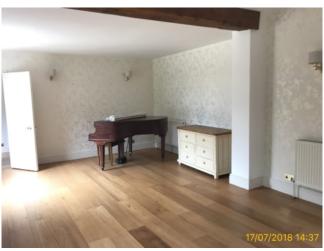

3.13 Chest Of Drawers

3.13 Chest Of Drawers

| 3.14 Piano |                                                                 |
|------------|-----------------------------------------------------------------|
|            | Good Overall - no obvious faults in appearance or functionality |

|        | Element | Element Description              | Observations (Check-In) |
|--------|---------|----------------------------------|-------------------------|
| 3.14.1 | Piano   | With stool / consistent with age |                         |

3.14 Piano

3.14 Piano