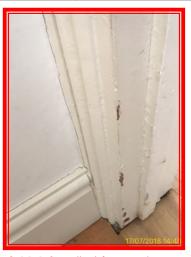

|       | Element  | Element Description               | Observations (Check-In)                         |
|-------|----------|-----------------------------------|-------------------------------------------------|
| 9.3.1 | Cupboard | Built-in To Recess, With Door(s), | Door on airing cupboard not shutting properly . |
|       |          | Hot water tank                    |                                                 |
| 9.3.2 | Wall     | Papered, Painted, Picture Hooks   | Filled holes / paper lifting around arch .      |

9.3 Wall

9.3 Wall

9.3 Wall

9.3.1 Door on airing cupboard not shutting properly .

9.3.2 Filled holes / paper lifting around arch .

9.3.2 Filled holes / paper lifting around arch .

| 9.4 Window | 9.4 | W | ind | low |
|------------|-----|---|-----|-----|
|------------|-----|---|-----|-----|