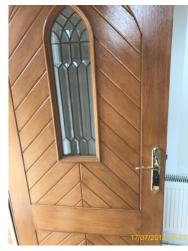

# 2: Entrance Hallway

| 2.1 Door |                                                                 |
|----------|-----------------------------------------------------------------|
|          | Good Overall - no obvious faults in appearance or functionality |

|       | Element    | Element Description            | Observations (Check-In) |
|-------|------------|--------------------------------|-------------------------|
| 2.1.1 | Front Door | Wooden front door / gold lever |                         |
|       |            | handle / part glazed with lock |                         |