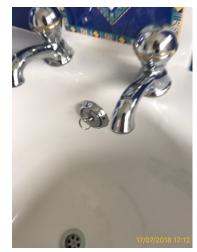

|        | Element | Element Description           | Observations (Check-In) |
|--------|---------|-------------------------------|-------------------------|
| 8.13.1 | Basin   | Ceramic, Chrome Effect, Mixer |                         |
|        |         | Tap, Pop Up Waste             |                         |