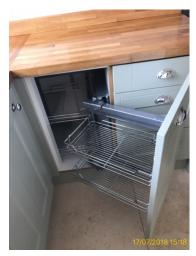

5.12 Floor

| 5.13 Kitchen Units |                                                                 |
|--------------------|-----------------------------------------------------------------|
| Cream/ green       | Good Overall - no obvious faults in appearance or functionality |

|        | Element   | Element Description               | Observations (Check-In) |
|--------|-----------|-----------------------------------|-------------------------|
| 5.13.1 | All Units | With Plinths To Match, 9 x Base   |                         |
|        |           | Unit, With Drawers and Chrome     |                         |
|        |           | Effect Handles, With Solid Doors  |                         |
|        |           | and Chrome Effect Handles, 6 x    |                         |
|        |           | Wall Units, With Glazed Doors and |                         |
|        |           | Chrome Effect Handles, With Solid |                         |
|        |           | Doors and Chrome Effect           |                         |
|        |           | Handles                           |                         |

5.13 Kitchen Units

5.13 Kitchen Units

5.13 Kitchen Units

5.13 Kitchen Units

5.13 Kitchen Units

5.13 Kitchen Units

5.13 Kitchen Units

| 5.14 Worktop(s) |                                                                 |
|-----------------|-----------------------------------------------------------------|
|                 | Good Overall - no obvious faults in appearance or functionality |