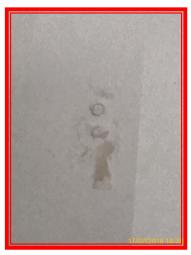

|       | Element  | Element Description               | Observations (Check-In)                         |
|-------|----------|-----------------------------------|-------------------------------------------------|
| 9.3.1 | Cupboard | Built-in To Recess, With Door(s), | Door on airing cupboard not shutting properly . |
|       |          | Hot water tank                    |                                                 |
| 9.3.2 | Wall     | Papered, Painted, Picture Hooks   | Filled holes / paper lifting around arch .      |

9.3 Wall

9.3 Wall

9.3 Wall

9.3.1 Door on airing cupboard not shutting properly .

9.3.2 Filled holes / paper lifting around arch .

9.3.2 Filled holes / paper lifting around arch .

| 9.4 Window | 9.4 | W | ind | low |
|------------|-----|---|-----|-----|
|------------|-----|---|-----|-----|