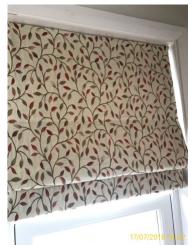

|       | Element  | Element Description               | Observations (Check-In) |
|-------|----------|-----------------------------------|-------------------------|
| 3.6.1 | Blind(s) | 2 x, Roman, Patterned leaf blinds |                         |
|       |          | / 2 sets of blinds not fitted     |                         |