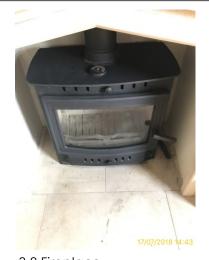

4.6 Curtain(s)/ Blind(s)

| 4.7 Ra   | 4.7 Radiator  |                           |                                                                 |  |  |
|----------|---------------|---------------------------|-----------------------------------------------------------------|--|--|
|          |               | Good Overall - no obvious | Good Overall - no obvious faults in appearance or functionality |  |  |
|          |               |                           |                                                                 |  |  |
|          | Element       | Element Description       | Observations (Check-In)                                         |  |  |
| 4.7.1    | Radiator      | Radiator with TRV         |                                                                 |  |  |
|          |               |                           |                                                                 |  |  |
| 4.8 Fire | 4.8 Fireplace |                           |                                                                 |  |  |

|       | Element   | Element Description               | Observations (Check-In) |
|-------|-----------|-----------------------------------|-------------------------|
| 4.8.1 | Fireplace | Painted brick surround / wooden   |                         |
|       |           | shelf / marble effect hearth /    |                         |
|       |           | wood burning stove ( not in use ) |                         |

Good Overall - no obvious faults in appearance or functionality

4.8 Fireplace

4.8 Fireplace

4.8 Fireplace

4.8 Fireplace

| 4.9 Swit | 4.9 Switch |                                                                 |                         |
|----------|------------|-----------------------------------------------------------------|-------------------------|
|          |            | Good Overall - no obvious faults in appearance or functionality |                         |
|          |            |                                                                 |                         |
|          | Element    | Element Description                                             | Observations (Check-In) |
|          |            |                                                                 |                         |