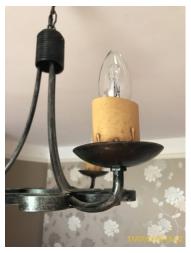

# 2.3 Lighting Good Overall - no obvious faults in appearance or functionality

|       | Element    | Element Description               | Observations (Check-In) |
|-------|------------|-----------------------------------|-------------------------|
| 2.3.1 | Pendant    | 2 x, With Bulb, With Glass Shade, |                         |
|       |            | White ceramic shade               |                         |
| 2.3.2 | Recessed   | 5 x                               |                         |
|       | Spotlights |                                   |                         |

2.3 Lighting 2.3 Lighting

2.3 Lighting

| 2.4 Wall     |                                                                 |
|--------------|-----------------------------------------------------------------|
| Cream/ white | Good Overall - no obvious faults in appearance or functionality |