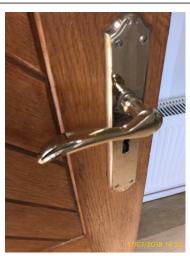

|       | Element    | Element Description            | Observations (Check-In) |
|-------|------------|--------------------------------|-------------------------|
| 2.1.1 | Front Door | Wooden front door / gold lever |                         |
|       |            | handle / part glazed with lock |                         |