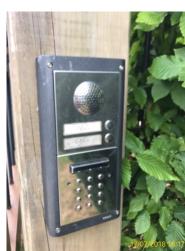

|       | Element        | Element Description              | Observations (Check-In) |
|-------|----------------|----------------------------------|-------------------------|
| 1.1.1 | Driveway/Entra | Loose Stone Aggregates, Electric |                         |
|       | nce            | wooden gates / Keypad entry      |                         |
|       |                | both sides / post box            |                         |