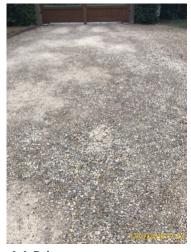

# 1: Garden (Front & side )

| 1.1 Driveway |                                                                 |
|--------------|-----------------------------------------------------------------|
|              | Good Overall - no obvious faults in appearance or functionality |

|       | Element        | Element Description              | Observations (Check-In) |
|-------|----------------|----------------------------------|-------------------------|
| 1.1.1 | Driveway/Entra | Loose Stone Aggregates, Electric |                         |
|       | nce            | wooden gates / Keypad entry      |                         |
|       |                | both sides / post box            |                         |

1.1 Driveway

1.1 Driveway

1.1 Driveway

1.1 Driveway

| 1.2 Path |                                                                 |
|----------|-----------------------------------------------------------------|
|          | Good Overall - no obvious faults in appearance or functionality |