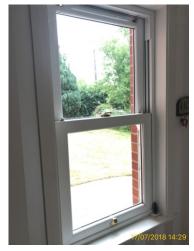

|       | Element   | Element Description                  | Observations (Check-In) |
|-------|-----------|--------------------------------------|-------------------------|
| 8.6.1 | Wooden    | 1 x , Double Glazed - Fully, Glass - |                         |
|       | Window(s) | Opaque, Sliding Sash, With           |                         |
|       |           | Lock(s)                              |                         |

Page 56/106 Tenant Initials .....

8.6 Window

| 8.7 Curtain(s)/ Blind(s) |                                                                 |
|--------------------------|-----------------------------------------------------------------|
| Blue (light)             | Good Overall - no obvious faults in appearance or functionality |