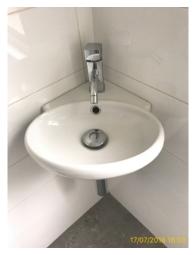

8.12 Toilet

| 8.13 Basin |                                                                 |
|------------|-----------------------------------------------------------------|
|            | Good Overall - no obvious faults in appearance or functionality |

|        | Element | Element Description           | Observations (Check-In) |
|--------|---------|-------------------------------|-------------------------|
| 8.13.1 | Basin   | Ceramic, Chrome Effect, Mixer |                         |
|        |         | Tap, Pop Up Waste             |                         |