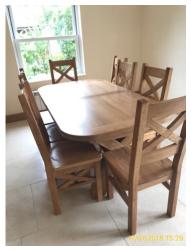

|        | Element | Element Description            | Observations (Check-In) |
|--------|---------|--------------------------------|-------------------------|
| 5.20.1 | Dining  | Oval, Extendable wooden with 8 |                         |
|        |         | chairs / with cream table      |                         |
|        |         | protector                      |                         |

5.20 Table

5.20 Table

5.20 Table

5.20 Table

| 5.21 Chest/ unit |                                                                 |  |
|------------------|-----------------------------------------------------------------|--|
|                  | Good Overall - no obvious faults in appearance or functionality |  |
|                  | D (0/10/                                                        |  |