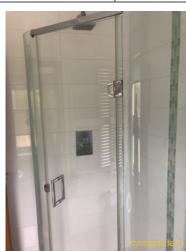

|        | Element   | Element Description            | Observations (Check-In) |
|--------|-----------|--------------------------------|-------------------------|
| 8.14.1 | Shower    | Thermo, Chrome Effect,         |                         |
|        |           | Showerhead                     |                         |
| 8.14.2 | Shower    | Cubicle, Composite Tray, D-End |                         |
|        | Enclosure | Glass Screen, Hinged Door(s)   |                         |

8.14 Shower

8.14 Shower

| 8.15 Accessories |                                                                 |
|------------------|-----------------------------------------------------------------|
|                  | Good Overall - no obvious faults in appearance or functionality |