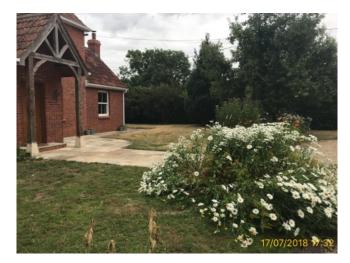

# 1: Garden (Front & side )

| 1.1 Driveway |                                                                 |
|--------------|-----------------------------------------------------------------|
|              | Good Overall - no obvious faults in appearance or functionality |

|       | Element        | Element Description              | Observations (Check-In) |
|-------|----------------|----------------------------------|-------------------------|
| 1.1.1 | Driveway/Entra | Loose Stone Aggregates, Electric |                         |
|       | nce            | wooden gates / Keypad entry      |                         |
|       |                | both sides / post box            |                         |

| 1.3 Grassed Area |                                                                 |
|------------------|-----------------------------------------------------------------|
|                  | Good Overall - no obvious faults in appearance or functionality |

|       | Element      | Element Description          | Observations (Check-In) |
|-------|--------------|------------------------------|-------------------------|
| 1.3.1 | Grassed Area | Laid with Grass and Planted  |                         |
|       |              | Border(s), Mature shrubs and |                         |
|       |              | trees / well maintained      |                         |