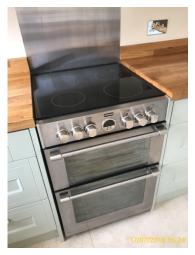

| 5.16 Cooker |                                                                 |
|-------------|-----------------------------------------------------------------|
|             | Good Overall - no obvious faults in appearance or functionality |
|             |                                                                 |

|        | Element | Element Description               | Observations (Check-In)  |
|--------|---------|-----------------------------------|--------------------------|
| 5.16.1 | Cooker  | Stoves, 4 Ring, Electric, Free    | Small scratches to hob . |
|        |         | Standing, Roasting Trays, Shelves |                          |

5.16 Cooker

5.16 Cooker

5.16 Cooker

5.16 Cooker

5.16.1 Small scratches to hob .

|   | 5.17 Microwave |  |
|---|----------------|--|
| 1 |                |  |

Good Overall - no obvious faults in appearance or functionality