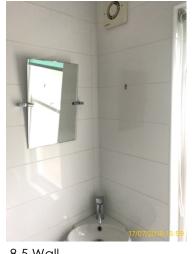

8.4 Lighting

| 8.5 Wall |                                                                 |
|----------|-----------------------------------------------------------------|
| White    | Good Overall - no obvious faults in appearance or functionality |

|       | Element | Element Description | Observations (Check-In) |
|-------|---------|---------------------|-------------------------|
| 8.5.1 | Wall    | Fully Tiled         |                         |

8.5 Wall

| 8.6 Window |                                                                 |
|------------|-----------------------------------------------------------------|
| White      | Good Overall - no obvious faults in appearance or functionality |