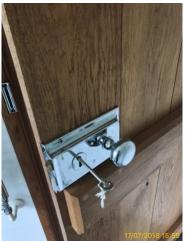

#### 8: Downstairs bathroom

| 8.1 Door |                                                                 |
|----------|-----------------------------------------------------------------|
|          | Good Overall - no obvious faults in appearance or functionality |

|       | Element | Element Description            | Observations (Check-In) |
|-------|---------|--------------------------------|-------------------------|
| 8.1.1 | Door    | Oak door /chrome handle / lock |                         |
|       |         | / coat hook                    |                         |