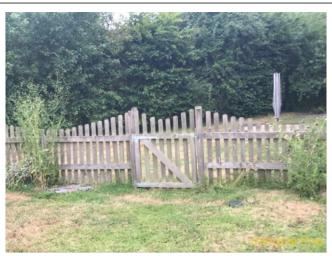

1.6 Paddock

1.6 Paddock

1.6 Paddock

1.6 Paddock

| 1.7 Fence |                                                                 |
|-----------|-----------------------------------------------------------------|
|           | Good Overall - no obvious faults in appearance or functionality |

|       | Element | Element Description | Observations (Check-In) |
|-------|---------|---------------------|-------------------------|
| 1.7.1 | Fence   | Wood, With Gate     |                         |

1.7 Fence

1.7 Fence

1.7 Fence