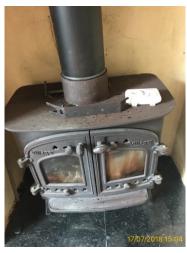

|       | Element   | Element Description        | Observations (Check-In) |
|-------|-----------|----------------------------|-------------------------|
| 3.8.1 | Fireplace | Wood burning stove / stone | Marks on hearth .       |
|       |           | surround & hearth          |                         |

3.8 Fireplace

3.8 Fireplace

3.8 Fireplace

3.8.1 Marks on hearth.

| 3.9 Switch |                                                                 |
|------------|-----------------------------------------------------------------|
|            | Good Overall - no obvious faults in appearance or functionality |