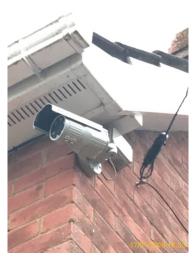

### General:

| Property Furnished | Unfurnished                                    |
|--------------------|------------------------------------------------|
| Property Type      | House                                          |
| Property Style     | Detached                                       |
| Stopcock location  |                                                |
| Security Alarm     | CCTV cameras located around the property / PIR |
|                    | detectors inside                               |
| Boiler             |                                                |

### **Additional Notes:**

Security cameras fitted