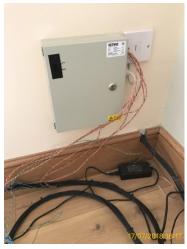

6.11 Floor

| 6.12 CCTV kit / router |                                                                 |
|------------------------|-----------------------------------------------------------------|
|                        | Good Overall - no obvious faults in appearance or functionality |

6.12 CCTV kit / router

6.12 CCTV kit / router

6.12 CCTV kit / router

6.12 CCTV kit / router