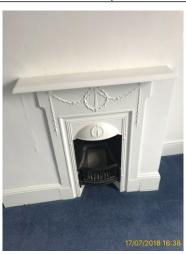

3.7 Radiator

| 3.8 Fireplace |                                                          |
|---------------|----------------------------------------------------------|
|               | Good - minor cosmetic damage; functionality not impaired |

|       | Element   | Element Description        | Observations (Check-In) |
|-------|-----------|----------------------------|-------------------------|
| 3.8.1 | Fireplace | Wood burning stove / stone | Marks on hearth .       |
|       |           | surround & hearth          |                         |

3.8 Fireplace

3.8 Fireplace

3.8 Fireplace

3.8.1 Marks on hearth.

| 3.9 Switch |                                                                 |
|------------|-----------------------------------------------------------------|
|            | Good Overall - no obvious faults in appearance or functionality |