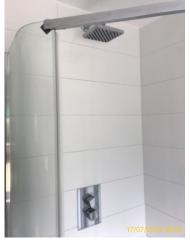

|        | Element   | Element Description            | Observations (Check-In) |
|--------|-----------|--------------------------------|-------------------------|
| 8.14.1 | Shower    | Thermo, Chrome Effect,         |                         |
|        |           | Showerhead                     |                         |
| 8.14.2 | Shower    | Cubicle, Composite Tray, D-End |                         |
|        | Enclosure | Glass Screen, Hinged Door(s)   |                         |

8.14 Shower

8.14 Shower

| 8.15 Accessories |                                                                 |
|------------------|-----------------------------------------------------------------|
|                  | Good Overall - no obvious faults in appearance or functionality |