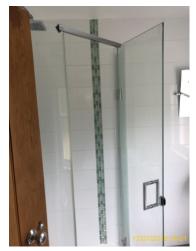

|        | Element   | Element Description            | Observations (Check-In) |
|--------|-----------|--------------------------------|-------------------------|
| 8.14.1 | Shower    | Thermo, Chrome Effect,         |                         |
|        |           | Showerhead                     |                         |
| 8.14.2 | Shower    | Cubicle, Composite Tray, D-End |                         |
|        | Enclosure | Glass Screen, Hinged Door(s)   |                         |

8.14 Shower

8.14 Shower

| 8.15 Accessories |                                                                 |
|------------------|-----------------------------------------------------------------|
|                  | Good Overall - no obvious faults in appearance or functionality |