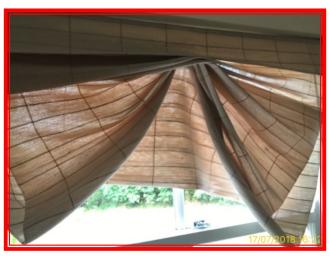

|       | Element  | Element Description               | Observations (Check-In) |
|-------|----------|-----------------------------------|-------------------------|
| 3.6.1 | Blind(s) | 2 x, Roman, Patterned leaf blinds |                         |
|       |          | / 2 sets of blinds not fitted     |                         |

3.6 Curtain(s)/ Blind(s)

3.6 Curtain(s)/ Blind(s)

3.6 Curtain(s)/ Blind(s)

| 3.7 Radiator |                                                                 |
|--------------|-----------------------------------------------------------------|
|              | Good Overall - no obvious faults in appearance or functionality |