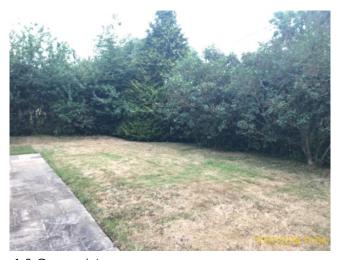

| 1.3 Grassed Area |                                                                 |
|------------------|-----------------------------------------------------------------|
|                  | Good Overall - no obvious faults in appearance or functionality |

|       | Element      | Element Description          | Observations (Check-In) |
|-------|--------------|------------------------------|-------------------------|
| 1.3.1 | Grassed Area | Laid with Grass and Planted  |                         |
|       |              | Border(s), Mature shrubs and |                         |
|       |              | trees / well maintained      |                         |