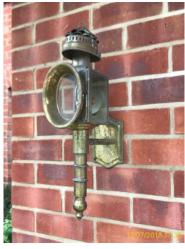

### 1.5 Lighting (Outside Areas)

Good - minor cosmetic damage; functionality not impaired

1.5 Lighting (Outside Areas)

1.5 Lighting (Outside Areas)

1.5 Lighting (Outside Areas)

1.5 Lighting (Outside Areas)

1.5 Lighting (Outside Areas)

1.5 Lighting (Outside Areas)

1.5 Lighting (Outside Areas)