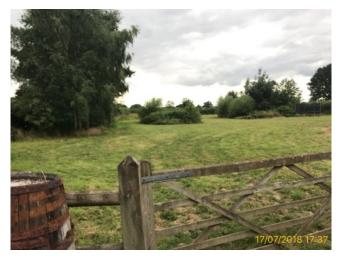

# 1: Garden (Front & side )

| 1.1 Driveway |                                                                 |
|--------------|-----------------------------------------------------------------|
|              | Good Overall - no obvious faults in appearance or functionality |

| 1.3 Grassed Area |                                                                 |
|------------------|-----------------------------------------------------------------|
|                  | Good Overall - no obvious faults in appearance or functionality |

|       | Element      | Element Description          | Observations (Check-In) |
|-------|--------------|------------------------------|-------------------------|
| 1.3.1 | Grassed Area | Laid with Grass and Planted  |                         |
|       |              | Border(s), Mature shrubs and |                         |
|       |              | trees / well maintained      |                         |