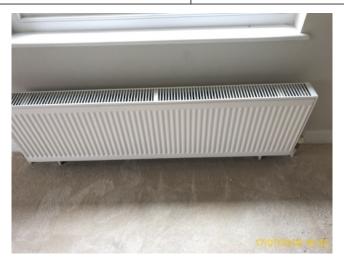

|       | Element  | Element Description   | Observations (Check-In) |
|-------|----------|-----------------------|-------------------------|
| 3.7.1 | Radiator | Radiator with TRV x 2 |                         |

3.7 Radiator

| 3.8 Fireplace |                                                          |
|---------------|----------------------------------------------------------|
|               | Good - minor cosmetic damage; functionality not impaired |