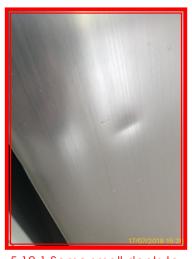

|        | Element | Element Description                 | Observations (Check-In)               |
|--------|---------|-------------------------------------|---------------------------------------|
| 5.18.1 | Fridge  | LG, Free Standing Tall, Door Trays, | Some small dents to front of fridge . |
|        |         | Salad Boxes, Shelves                |                                       |

5.18 Fridge/Freezer

5.18 Fridge/Freezer

5.18 Fridge/Freezer

5.18.1 Some small dents to front of fridge .

5.18.1 Some small dents to front of fridge .

5.18 Fridge/Freezer

5.18.1 Some small dents to front of fridge .