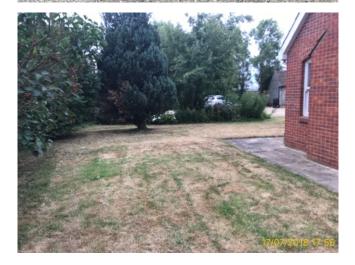

| 1.3 Grassed Area |                                                                 |
|------------------|-----------------------------------------------------------------|
|                  | Good Overall - no obvious faults in appearance or functionality |

|       | Element      | Element Description          | Observations (Check-In) |
|-------|--------------|------------------------------|-------------------------|
| 1.3.1 | Grassed Area | Laid with Grass and Planted  |                         |
|       |              | Border(s), Mature shrubs and |                         |
|       |              | trees / well maintained      |                         |