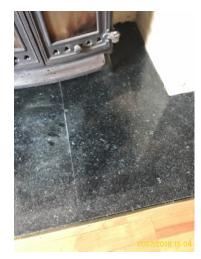

|       | Element   | Element Description        | Observations (Check-In) |
|-------|-----------|----------------------------|-------------------------|
| 3.8.1 | Fireplace | Wood burning stove / stone | Marks on hearth .       |
|       |           | surround & hearth          |                         |

3.8 Fireplace

3.8 Fireplace

3.8 Fireplace

3.8.1 Marks on hearth.

| 3.9 Switch |                                                                 |
|------------|-----------------------------------------------------------------|
|            | Good Overall - no obvious faults in appearance or functionality |