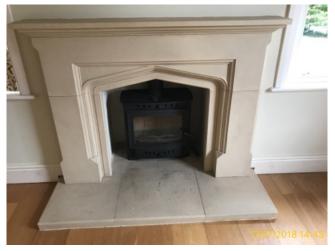

3.7 Radiator

| 3.8 Fireplace |                                                          |
|---------------|----------------------------------------------------------|
|               | Good - minor cosmetic damage; functionality not impaired |

|       | Element   | Element Description        | Observations (Check-In) |
|-------|-----------|----------------------------|-------------------------|
| 3.8.1 | Fireplace | Wood burning stove / stone | Marks on hearth .       |
|       |           | surround & hearth          |                         |

3.8 Fireplace

3.8 Fireplace

3.8 Fireplace

3.8.1 Marks on hearth.

| 3.9 Switch |                                                                 |
|------------|-----------------------------------------------------------------|
|            | Good Overall - no obvious faults in appearance or functionality |