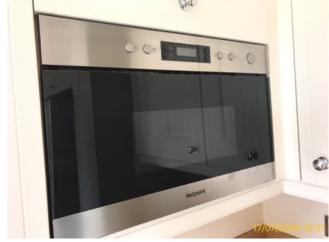

5.16 Cooker

5.16 Cooker

5.16 Cooker

5.16 Cooker

5.16.1 Small scratches to hob .

|   | 5.17 Microwave |  |
|---|----------------|--|
| 1 |                |  |

Good Overall - no obvious faults in appearance or functionality

|        | Element   | Element Description | Observations (Check-In) |
|--------|-----------|---------------------|-------------------------|
| 5.17.1 | Microwave | Hotpoint, Built In  |                         |

5.17 Microwave

17/07/2018 15:32

5.17 Microwave

| 5.18 Fridge/Freezer |                                                          |
|---------------------|----------------------------------------------------------|
|                     | Good - minor cosmetic damage; functionality not impaired |