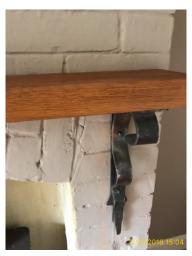

|       | Element   | Element Description               | Observations (Check-In) |
|-------|-----------|-----------------------------------|-------------------------|
| 4.8.1 | Fireplace | Painted brick surround / wooden   |                         |
|       |           | shelf / marble effect hearth /    |                         |
|       |           | wood burning stove ( not in use ) |                         |

Good Overall - no obvious faults in appearance or functionality

4.8 Fireplace

4.8 Fireplace

4.8 Fireplace

4.8 Fireplace

| 4.9 Swit | 4.9 Switch |                                                                 |                         |
|----------|------------|-----------------------------------------------------------------|-------------------------|
|          |            | Good Overall - no obvious faults in appearance or functionality |                         |
|          |            |                                                                 |                         |
|          | Element    | Element Description                                             | Observations (Check-In) |
|          |            |                                                                 |                         |