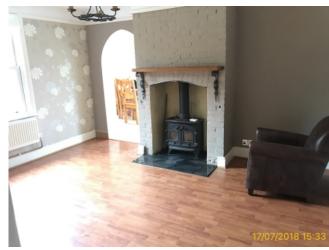

3.7 Radiator

| 3.8 Fireplace |                                                          |
|---------------|----------------------------------------------------------|
|               | Good - minor cosmetic damage; functionality not impaired |

|       | Element   | Element Description        | Observations (Check-In) |
|-------|-----------|----------------------------|-------------------------|
| 3.8.1 | Fireplace | Wood burning stove / stone | Marks on hearth .       |
|       |           | surround & hearth          |                         |

3.8 Fireplace

3.8 Fireplace

3.8 Fireplace

3.8.1 Marks on hearth.

| 3.9 Switch |                                                                 |
|------------|-----------------------------------------------------------------|
|            | Good Overall - no obvious faults in appearance or functionality |