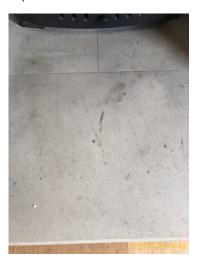

|       | Element   | Element Description        | Observations (Check-In) |
|-------|-----------|----------------------------|-------------------------|
| 3.8.1 | Fireplace | Wood burning stove / stone | Marks on hearth .       |
|       |           | surround & hearth          |                         |

3.8 Fireplace

3.8 Fireplace

3.8 Fireplace

3.8.1 Marks on hearth.

| 3.9 Switch |                                                                 |
|------------|-----------------------------------------------------------------|
|            | Good Overall - no obvious faults in appearance or functionality |