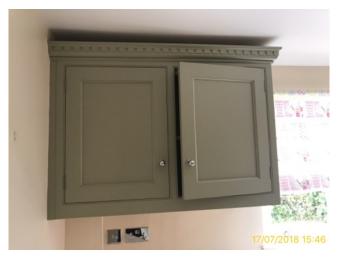

| /all Units   |                                  |                                      |  |  |
|                                        |              |                                  | to any a superior of the alternation |  |  |
| Green (light)                          |              | Good Overall - no obvious faults | in appearance or functionality       |  |  |
|                                        | Element      | Element Description              | Observations (Check-In)              |  |  |
| 7.12.1                                 | Wall Units   | 2 x, With Solid Doors, Chrome    |                                      |  |  |
|                                        |              | handles                          |                                      |  |  |



7.12 Wall Units



7.12 Wall Units

| 7.13 Base Units |                                                                 |
|-----------------|-----------------------------------------------------------------|
| Green (light)   | Good Overall - no obvious faults in appearance or functionality |

|        | Element    | Element Description               | Observations (Check-In) |
|--------|------------|-----------------------------------|-------------------------|
| 7.13.1 | Base Units | 5 x, With Solid Doors, Plinths To |                         |
|        |            | Match                             |                         |



7.13 Base Units



7.13 Base Units



7.13 Base Units

| 7.14 Worktop(s) |                                                                 |
|--------------