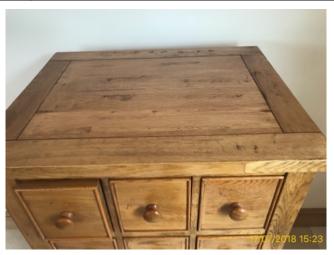

#### 23-03-2021 Sample 3

|        | Element | Element Description          | Observations (Check-In) |
|--------|---------|------------------------------|-------------------------|
| 5.21.1 | Drawers | Wooden with 1 x cupboard / 6 |                         |
|        |         | drawers                      |                         |