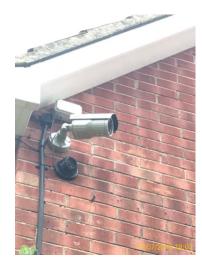

### General:

| Property Furnished | Unfurnished                                    |
|--------------------|------------------------------------------------|
| Property Type      | House                                          |
| Property Style     | Detached                                       |
| Stopcock location  |                                                |
| Security Alarm     | CCTV cameras located around the property / PIR |
|                    | detectors inside                               |
| Boiler             |                                                |

### **Additional Notes:**

Security cameras fitted