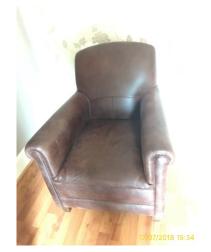

| 4.13 Chair |                                                                 |
|------------|-----------------------------------------------------------------|
|            | Good Overall - no obvious faults in appearance or functionality |

|        | Element      | Element Description | Observations (Check-In) |
|--------|--------------|---------------------|-------------------------|
| 4.13.1 | Arm Chair(s) | Brown leather       |                         |

4.13 Chair

4.13 Chair