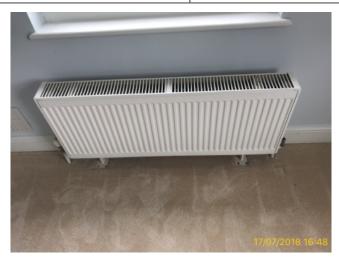

|   |       | Element  | Element Description | Observations (Check-In) |
|---|-------|----------|---------------------|-------------------------|
| 2 | 2.6.1 | Radiator | Radiator with TRV   |                         |

2.6 Radiator

| 2.7 Switch                                                      |  |
|-----------------------------------------------------------------|--|
| Good Overall - no obvious faults in appearance or functionality |  |