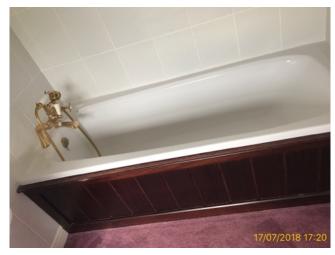

## 3: Lounge

| 3.1 Door |                                                                 |
|----------|-----------------------------------------------------------------|
| White    | Good Overall - no obvious faults in appearance or functionality |

|    |      | Element | Element Description            | Observations (Check-In) |
|----|------|---------|--------------------------------|-------------------------|
| 3. | .1.1 | Door    | Panelled, Wood (Painted), Gold |                         |
|    |      |         | knob handle                    |                         |

3.1 Door

| 3.2 Ceiling |                                                                 |
|-------------|-----------------------------------------------------------------|
| White       | Good Overall - no obvious faults in appearance or functionality |