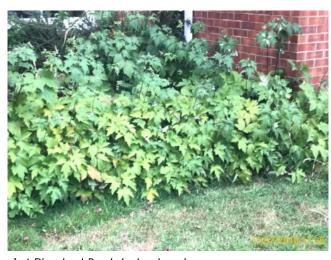

|       | Element      | Element Description          | Observations (Check-In) |
|-------|--------------|------------------------------|-------------------------|
| 1.3.1 | Grassed Area | Laid with Grass and Planted  |                         |
|       |              | Border(s), Mature shrubs and |                         |
|       |              | trees / well maintained      |                         |

1.3 Grassed Area

1.3 Grassed Area

1.3 Grassed Area

| 1.4 Planted Beds/ plant pots |                                                                 |
|------------------------------|-----------------------------------------------------------------|
|                              | Good Overall - no obvious faults in appearance or functionality |