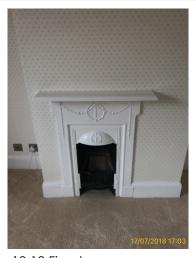

3.7 Radiator

| 3.8 Fireplace |                                                          |
|---------------|----------------------------------------------------------|
|               | Good - minor cosmetic damage; functionality not impaired |

|       | Element   | Element Description        | Observations (Check-In) |
|-------|-----------|----------------------------|-------------------------|
| 3.8.1 | Fireplace | Wood burning stove / stone | Marks on hearth .       |
|       |           | surround & hearth          |                         |

3.8 Fireplace

3.8 Fireplace

3.8 Fireplace

3.8.1 Marks on hearth.

| 3.9 Switch |                                                                 |
|------------|-----------------------------------------------------------------|
|            | Good Overall - no obvious faults in appearance or functionality |