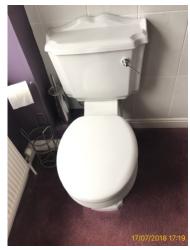

8.11 Floor

| 8.12 Toilet |                                                                 |
|-------------|-----------------------------------------------------------------|
| White       | Good Overall - no obvious faults in appearance or functionality |

|        | Element | Element Description            | Observations (Check-In) |
|--------|---------|--------------------------------|-------------------------|
| 8.12.1 | Toilet  | Floor Mounted, To Match Suite, |                         |
|        |         | Chrome Button Twin Flush, Seat |                         |
|        |         | And Lid To Match               |                         |