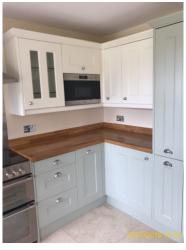

# 5: Kitchen/ Dining

| 5.1 Door |                                                                 |
|----------|-----------------------------------------------------------------|
|          | Good Overall - no obvious faults in appearance or functionality |

5.12 Floor

| 5.13 Kitchen Units |                                                                 |
|--------------------|-----------------------------------------------------------------|
| Cream/ green       | Good Overall - no obvious faults in appearance or functionality |

|        | Element   | Element Description               | Observations (Check-In) |
|--------|-----------|-----------------------------------|-------------------------|
| 5.13.1 | All Units | With Plinths To Match, 9 x Base   |                         |
|        |           | Unit, With Drawers and Chrome     |                         |
|        |           | Effect Handles, With Solid Doors  |                         |
|        |           | and Chrome Effect Handles, 6 x    |                         |
|        |           | Wall Units, With Glazed Doors and |                         |
|        |           | Chrome Effect Handles, With Solid |                         |
|        |           | Doors and Chrome Effect           |                         |
|        |           | Handles                           |                         |

|        | Element    | Element Description | Observations (Check-In) |
|--------|------------|---------------------|-------------------------|
| 5.14.1 | Worktop(s) | Worktop, Block Wood |                         |