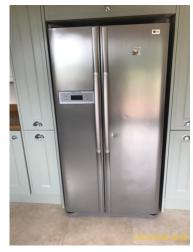

5.17 Microwave

17/07/2018 15:32

5.17 Microwave

| 5.18 Fridge/Freezer |                                                          |
|---------------------|----------------------------------------------------------|
|                     | Good - minor cosmetic damage; functionality not impaired |

|        | Element | Element Description                 | Observations (Check-In)               |
|--------|---------|-------------------------------------|---------------------------------------|
| 5.18.1 | Fridge  | LG, Free Standing Tall, Door Trays, | Some small dents to front of fridge . |
|        |         | Salad Boxes, Shelves                |                                       |

5.18 Fridge/Freezer

5.18 Fridge/Freezer

5.18 Fridge/Freezer

5.18.1 Some small dents to front of fridge .

5.18.1 Some small dents to front of fridge .

5.18 Fridge/Freezer

5.18.1 Some small dents to front of fridge .