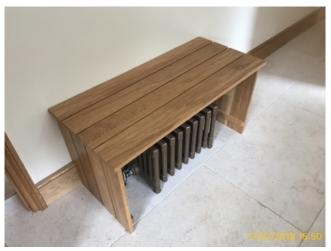

bservations (Check-In) |
|-------|----------|-------------------------------|-------------------------|
| 7.6.1 | Blind(s) | 1 x , Roman, With Pull Cords, |                         |
|       |          | Cream / boot design           |                         |



7.6 Curtain(s)/ Blind(s)



7.6 Curtain(s)/ Blind(s)

| 7.7 Radiator |                                                                 |
|--------------|-----------------------------------------------------------------|
|              | Good Overall - no obvious faults in appearance or functionality |

|       | Element  | Element Description        | Observations (Check-In) |
|-------|----------|----------------------------|-------------------------|
| 7.7.1 | Radiator | Radiator / with seat above |                         |





7.7 Radiator 7.7 Radiator

| 7.8 Sw                                 | 7.8 Switch   |                                  |                                      |  |  |
|----------------------------------------|--------------|----------------------------------|--------------------------------------|--|--|
|                                        |              | Good Overall - no obvious faults | in appearance or functionality       |  |  |
|                                        |              |                                  |                                      |  |  |
|                                        | Element      | Element Description              | Observations (Check-In)              |  |  |
| 7.8.1                                  | Fused        | 1 x chrome