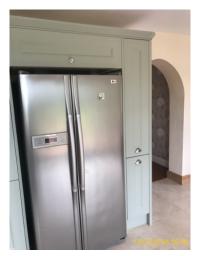

|        | Element | Element Description                 | Observations (Check-In)               |
|--------|---------|-------------------------------------|---------------------------------------|
| 5.18.1 | Fridge  | LG, Free Standing Tall, Door Trays, | Some small dents to front of fridge . |
|        |         | Salad Boxes, Shelves                |                                       |

5.18 Fridge/Freezer

5.18 Fridge/Freezer

5.18 Fridge/Freezer

5.18.1 Some small dents to front of fridge .

5.18.1 Some small dents to front of fridge .

5.18 Fridge/Freezer

5.18.1 Some small dents to front of fridge .