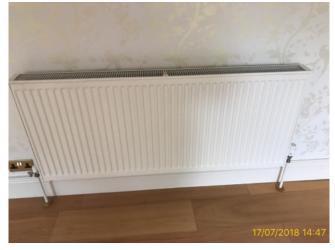

2.5 Window

2.5 Window

| 2.6 Radiator                                                    |  |
|-----------------------------------------------------------------|--|
| Good Overall - no obvious faults in appearance or functionality |  |

|   |       | Element  | Element Description | Observations (Check-In) |
|---|-------|----------|---------------------|-------------------------|
| 2 | 2.6.1 | Radiator | Radiator with TRV   |                         |

2.6 Radiator

| 2.7 Switch                                                      |  |
|-----------------------------------------------------------------|--|
| Good Overall - no obvious faults in appearance or functionality |  |