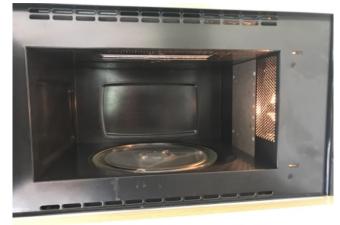

|        | Element   | Element Description | Observations (Check-In) |
|--------|-----------|---------------------|-------------------------|
| 5.17.1 | Microwave | Hotpoint, Built In  |                         |

5.17 Microwave

17/07/2018 15:32

5.17 Microwave

| 5.18 Fridge/Freezer |                                                          |
|---------------------|----------------------------------------------------------|
|                     | Good - minor cosmetic damage; functionality not impaired |