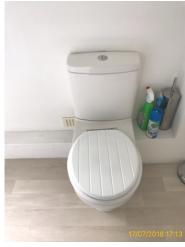

8.11 Floor

| 8.12 Toilet |                                                                 |
|-------------|-----------------------------------------------------------------|
| White       | Good Overall - no obvious faults in appearance or functionality |

|        | Element | Element Description            | Observations (Check-In) |
|--------|---------|--------------------------------|-------------------------|
| 8.12.1 | Toilet  | Floor Mounted, To Match Suite, |                         |
|        |         | Chrome Button Twin Flush, Seat |                         |
|        |         | And Lid To Match               |                         |

8.12 Toilet

| 8.13 Basin |                                                                 |
|------------|-----------------------------------------------------------------|
|            | Good Overall - no obvious faults in appearance or functionality |