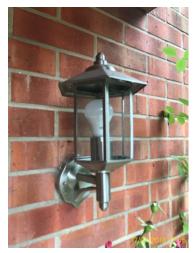

### 1.5 Lighting (Outside Areas)

Good - minor cosmetic damage; functionality not impaired

1.5 Lighting (Outside Areas)

1.5 Lighting (Outside Areas)

1.5 Lighting (Outside Areas)

1.5 Lighting (Outside Areas)

1.5 Lighting (Outside Areas)

1.5 Lighting (Outside Areas)

1.5 Lighting (Outside Areas)