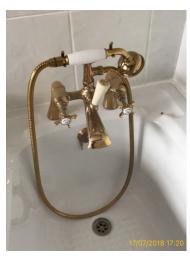

## 3: Lounge

| 3.1 Door |                                                                 |
|----------|-----------------------------------------------------------------|
| White    | Good Overall - no obvious faults in appearance or functionality |

|    |      | Element | Element Description            | Observations (Check-In) |
|----|------|---------|--------------------------------|-------------------------|
| 3. | .1.1 | Door    | Panelled, Wood (Painted), Gold |                         |
|    |      |         | knob handle                    |                         |