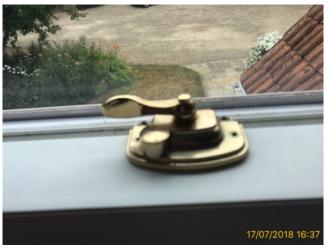

3.4 Wall

| 3.5 Window |                                                                 |
|------------|-----------------------------------------------------------------|
| White      | Good Overall - no obvious faults in appearance or functionality |

|   |       | Element   | Element Description                 | Observations (Check-In) |
|---|-------|-----------|-------------------------------------|-------------------------|
| Ţ | 3.5.1 | UPVC      | 4 x, Double Glazed - Fully, Sliding |                         |
|   |       | Window(s) | Sash, With Lock(s)                  |                         |

3.5 Window

3.5 Window

| 3.6 Curtain(s)/ Blind(s) |                                                                 |
|--------------------------|-----------------------------------------------------------------|
|                          | Good Overall - no obvious faults in appearance or functionality |