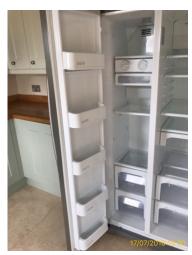

5.17 Microwave

17/07/2018 15:32

5.17 Microwave

| 5.18 Fridge/Freezer |                                                          |
|---------------------|----------------------------------------------------------|
|                     | Good - minor cosmetic damage; functionality not impaired |

|        | Element | Element Description                 | Observations (Check-In)               |
|--------|---------|-------------------------------------|---------------------------------------|
| 5.18.1 | Fridge  | LG, Free Standing Tall, Door Trays, | Some small dents to front of fridge . |
|        |         | Salad Boxes, Shelves                |                                       |

5.18 Fridge/Freezer

5.18 Fridge/Freezer

5.18 Fridge/Freezer

5.18.1 Some small dents to front of fridge .

5.18.1 Some small dents to front of fridge .

5.18 Fridge/Freezer

5.18.1 Some small dents to front of fridge .