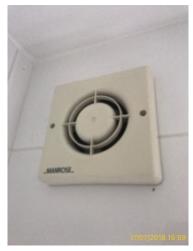

| 8.3 Extractor Fan |                                                                 |
|-------------------|-----------------------------------------------------------------|
|                   | Good Overall - no obvious faults in appearance or functionality |

|       | Element       | Element Description | Observations (Check-In) |
|-------|---------------|---------------------|-------------------------|
| 8.3.1 | Extractor Fan | Manrose             |                         |

8.3 Extractor Fan

| 8.4 Lighting |                                                                 |
|--------------|-----------------------------------------------------------------|
|              | Good Overall - no obvious faults in appearance or functionality |