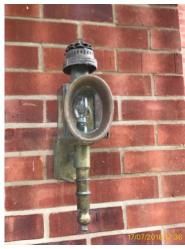

### 1.5 Lighting (Outside Areas)

Good - minor cosmetic damage; functionality not impaired

1.5 Lighting (Outside Areas)

1.5 Lighting (Outside Areas)

1.5 Lighting (Outside Areas)

1.5 Lighting (Outside Areas)

1.5 Lighting (Outside Areas)

1.5 Lighting (Outside Areas)

1.5 Lighting (Outside Areas)