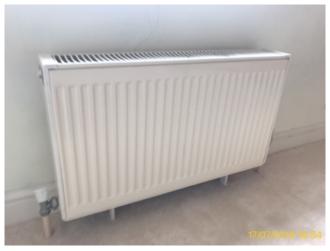

2.5 Window

2.5 Window

| 2.6 Radiator                                                    |  |
|-----------------------------------------------------------------|--|
| Good Overall - no obvious faults in appearance or functionality |  |

|   |       | Element  | Element Description | Observations (Check-In) |
|---|-------|----------|---------------------|-------------------------|
| 2 | 2.6.1 | Radiator | Radiator with TRV   |                         |

2.6 Radiator

| 2.7 Switch                                                      |  |
|-----------------------------------------------------------------|--|
| Good Overall - no obvious faults in appearance or functionality |  |