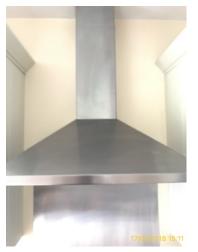

| 5.5 Extractor Hood |                                                                 |
|--------------------|-----------------------------------------------------------------|
|                    | Good Overall - no obvious faults in appearance or functionality |
|                    | Daily 24/10/                                                    |

|       | Element        | Element Description             | Observations (Check-In) |
|-------|----------------|---------------------------------|-------------------------|
| 5.5.1 | Extractor Hood | Wall Mounted, Integrated Spots, |                         |
|       |                | Single Mesh                     |                         |

5.5 Extractor Hood

5.5 Extractor Hood

| 5.6 Window |                                                                 |
|------------|-----------------------------------------------------------------|
| White      | Good Overall - no obvious faults in appearance or functionality |