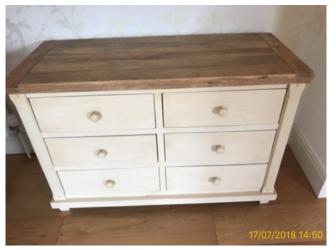

3.12 Floor

| 3.13 Chest Of Drawers |                                                                 |
|-----------------------|-----------------------------------------------------------------|
|                       | Good Overall - no obvious faults in appearance or functionality |

|        | Element | Element Description          | Observations (Check-In) |
|--------|---------|------------------------------|-------------------------|
| 3.13.1 | Drawers | 6 Drawer, Painted with light |                         |
|        |         | wooden top                   |                         |

3.13 Chest Of Drawers

3.13 Chest Of Drawers

| 3.14 Piano |                                                                 |
|------------|-----------------------------------------------------------------|
|            | Good Overall - no obvious faults in appearance or functionality |