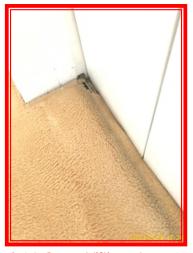

|       | Element  | Element Description               | Observations (Check-In)                         |
|-------|----------|-----------------------------------|-------------------------------------------------|
| 9.3.1 | Cupboard | Built-in To Recess, With Door(s), | Door on airing cupboard not shutting properly . |
|       |          | Hot water tank                    |                                                 |
| 9.3.2 | Wall     | Papered, Painted, Picture Hooks   | Filled holes / paper lifting around arch .      |

9.3 Wall

9.3 Wall

9.3 Wall

9.3.1 Door on airing cupboard not shutting properly .

9.3.2 Filled holes / paper lifting around arch .

9.3.2 Filled holes / paper lifting around arch .

| 9.4 Window | 9.4 | W | ind | low |
|------------|-----|---|-----|-----|
|------------|-----|---|-----|-----|