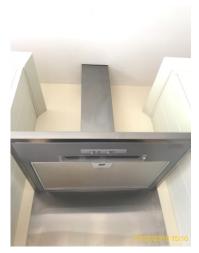

| 5.5 Extractor Hood |                                                                 |
|--------------------|-----------------------------------------------------------------|
|                    | Good Overall - no obvious faults in appearance or functionality |
|                    | Daily 24/10/                                                    |

|       | Element        | Element Description             | Observations (Check-In) |
|-------|----------------|---------------------------------|-------------------------|
| 5.5.1 | Extractor Hood | Wall Mounted, Integrated Spots, |                         |
|       |                | Single Mesh                     |                         |

5.5 Extractor Hood

5.5 Extractor Hood

| 5.6 Window |                                                                 |
|------------|-----------------------------------------------------------------|
| White      | Good Overall - no obvious faults in appearance or functionality |