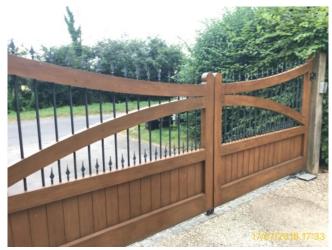

|       | Element        | Element Description              | Observations (Check-In) |
|-------|----------------|----------------------------------|-------------------------|
| 1.1.1 | Driveway/Entra | Loose Stone Aggregates, Electric |                         |
|       | nce            | wooden gates / Keypad entry      |                         |
|       |                | both sides / post box            |                         |