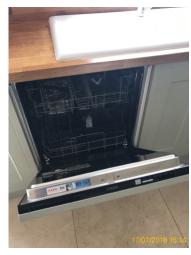

| 5.19 Dishwasher |                                                                 |
|-----------------|-----------------------------------------------------------------|
|                 | Good Overall - no obvious faults in appearance or functionality |

|        | Element    | Element Description | Observations (Check-In) |
|--------|------------|---------------------|-------------------------|
| 5.19.1 | Dishwasher | AEG, Integrated     |                         |

5.19 Dishwasher

5.19 Dishwasher

| 5.20 Table |                                                                 |
|------------|-----------------------------------------------------------------|
|            | Good Overall - no obvious faults in appearance or functionality |