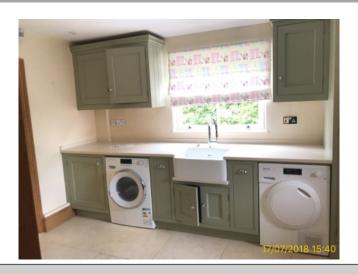

5.12 Floor

| 5.13 Kitchen Units |                                                                 |
|--------------------|-----------------------------------------------------------------|
| Cream/ green       | Good Overall - no obvious faults in appearance or functionality |

|        | Element   | Element Description               | Observations (Check-In) |
|--------|-----------|-----------------------------------|-------------------------|
| 5.13.1 | All Units | With Plinths To Match, 9 x Base   |                         |
|        |           | Unit, With Drawers and Chrome     |                         |
|        |           | Effect Handles, With Solid Doors  |                         |
|        |           | and Chrome Effect Handles, 6 x    |                         |
|        |           | Wall Units, With Glazed Doors and |                         |
|        |           | Chrome Effect Handles, With Solid |                         |
|        |           | Doors and Chrome Effect           |                         |
|        |           | Handles                           |                         |

|        | Element | Element Description             | Observations (Check-In) |
|--------|---------|---------------------------------|-------------------------|
| 5.15.1 | Sink    | 1.5 Bowl, Drainer, Ceramic,     |                         |
|        |         | Chrome Effect, Mixer Tap, Waste |                         |
|        |         | Plug X 2                        |                         |

|        | Element    | Element Description | Observations (Check-In) |
|--------|------------|---------------------|-------------------------|
| 5.19.1 | Dishwasher | AEG, Integrated     |                         |