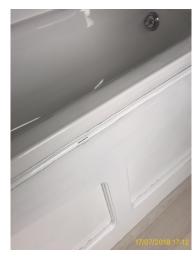

3.7 Radiator

| 3.8 Fireplace |                                                          |
|---------------|----------------------------------------------------------|
|               | Good - minor cosmetic damage; functionality not impaired |

|       | Element   | Element Description        | Observations (Check-In) |
|-------|-----------|----------------------------|-------------------------|
| 3.8.1 | Fireplace | Wood burning stove / stone | Marks on hearth .       |
|       |           | surround & hearth          |                         |

3.8 Fireplace

3.8 Fireplace

3.8 Fireplace

3.8.1 Marks on hearth.

| 3.9 Switch |                                                                 |
|------------|-----------------------------------------------------------------|
|            | Good Overall - no obvious faults in appearance or functionality |