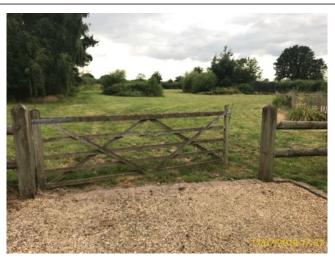

1.6 Paddock

1.6 Paddock

1.6 Paddock

1.6 Paddock

| 1.7 Fence |                                                                 |
|-----------|-----------------------------------------------------------------|
|           | Good Overall - no obvious faults in appearance or functionality |

|       | Element | Element Description | Observations (Check-In) |
|-------|---------|---------------------|-------------------------|
| 1.7.1 | Fence   | Wood, With Gate     |                         |

1.7 Fence

1.7 Fence

1.7 Fence