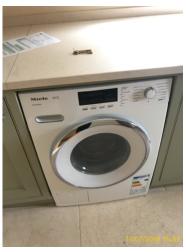

|        | Element | Element Description         | Observations (Check-In) |
|--------|---------|-----------------------------|-------------------------|
| 7.16.1 | Washing | Miele, Free Standing, Front |                         |
|        | Machine | Loading                     |                         |

7.16 Washing Machine

7.16 Washing Machine

| 7.17 Tumble Dryer                                               |  |
|-----------------------------------------------------------------|--|
| Good Overall - no obvious faults in appearance or functionality |  |