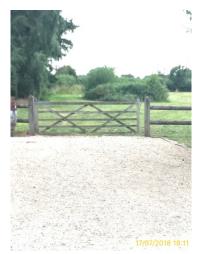

1.6 Paddock

1.6 Paddock

1.6 Paddock

1.6 Paddock

| 1.7 Fence |                                                                 |
|-----------|-----------------------------------------------------------------|
|           | Good Overall - no obvious faults in appearance or functionality |

|       | Element | Element Description | Observations (Check-In) |
|-------|---------|---------------------|-------------------------|
| 1.7.1 | Fence   | Wood, With Gate     |                         |

1.7 Fence

1.7 Fence

1.7 Fence