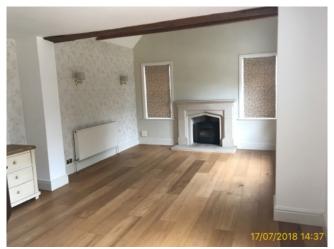

## 3: Lounge

| 3.1 Door |                                                                 |
|----------|-----------------------------------------------------------------|
| White    | Good Overall - no obvious faults in appearance or functionality |

3.1 Door

| 3.2 Ceiling |                                                                 |
|-------------|-----------------------------------------------------------------|
| White       | Good Overall - no obvious faults in appearance or functionality |

|       | Element | Element Description            | Observations (Check-In) |
|-------|---------|--------------------------------|-------------------------|
| 3.2.1 | Ceiling | Exposed Beams, Plaster Finish, |                         |
|       |         | Painted, Vaulted ceiling       |                         |

3.3 Lighting

| 3.4 Wall |                                                                 |
|----------|-----------------------------------------------------------------|
| Cream    | Good Overall - no obvious faults in appearance or functionality |

3.4 Wall

| 3.5 Window |                                                                 |
|------------|-----------------------------------------------------------------|
| White      | Good Overall - no obvious faults in appearance or functionality |