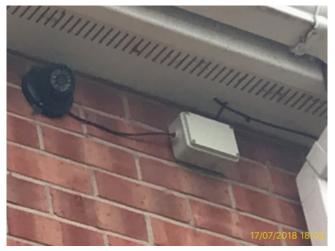

### General:

| Property Furnished | Unfurnished                                    |
|--------------------|------------------------------------------------|
| Property Type      | House                                          |
| Property Style     | Detached                                       |
| Stopcock location  |                                                |
| Security Alarm     | CCTV cameras located around the property / PIR |
|                    | detectors inside                               |
| Boiler             |                                                |

### **Additional Notes:**

Security cameras fitted