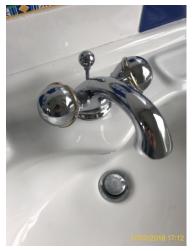

## 3: Lounge

| 3.1 Door |                                                                 |
|----------|-----------------------------------------------------------------|
| White    | Good Overall - no obvious faults in appearance or functionality |