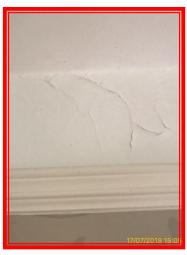

|       | Element | Element Description                | Observations (Check-In)             |
|-------|---------|------------------------------------|-------------------------------------|
| 4.4.1 | Wall    | Papered, Plaster, Painted, Dado    | Cracking to plaster above the dado. |
|       |         | Rail Painted White, Picture Hooks, |                                     |
|       |         | Grey / floral wall paper / grey    |                                     |
|       |         | painted walls                      |                                     |

4.4 Wall

4.4.1 Cracking to plaster above the dado .

4.4.1 Cracking to plaster above the dado .

| 4.5 Window |                                                                 |
|------------|-----------------------------------------------------------------|
| White      | Good Overall - no obvious faults in appearance or functionality |