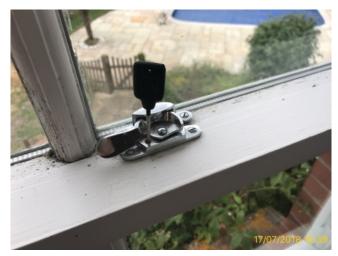

|   |       | Element   | Element Description                 | Observations (Check-In) |
|---|-------|-----------|-------------------------------------|-------------------------|
| Ţ | 3.5.1 | UPVC      | 4 x, Double Glazed - Fully, Sliding |                         |
|   |       | Window(s) | Sash, With Lock(s)                  |                         |

3.5 Window

3.5 Window

| 3.6 Curtain(s)/ Blind(s) |                                                                 |
|--------------------------|-----------------------------------------------------------------|
|                          | Good Overall - no obvious faults in appearance or functionality |