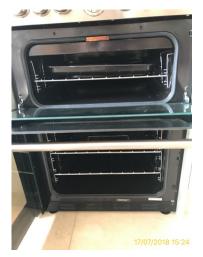

| 5.16 Cooker |                                                                 |
|-------------|-----------------------------------------------------------------|
|             | Good Overall - no obvious faults in appearance or functionality |
|             |                                                                 |

|        | Element | Element Description               | Observations (Check-In)  |
|--------|---------|-----------------------------------|--------------------------|
| 5.16.1 | Cooker  | Stoves, 4 Ring, Electric, Free    | Small scratches to hob . |
|        |         | Standing, Roasting Trays, Shelves |                          |

5.16 Cooker

5.16 Cooker

5.16 Cooker

5.16 Cooker

5.16.1 Small scratches to hob .

|   | 5.17 Microwave |  |
|---|----------------|--|
| 1 |                |  |

Good Overall - no obvious faults in appearance or functionality