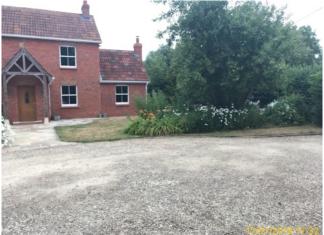

# 1: Garden (Front & side )

| 1.1 Driveway |                                                                 |
|--------------|-----------------------------------------------------------------|
|              | Good Overall - no obvious faults in appearance or functionality |

|       | Element        | Element Description              | Observations (Check-In) |
|-------|----------------|----------------------------------|-------------------------|
| 1.1.1 | Driveway/Entra | Loose Stone Aggregates, Electric |                         |
|       | nce            | wooden gates / Keypad entry      |                         |
|       |                | both sides / post box            |                         |

| 1.3 Grassed Area |                                                                 |
|------------------|-----------------------------------------------------------------|
|                  | Good Overall - no obvious faults in appearance or functionality |

|       | Element      | Element Description          | Observations (Check-In) |
|-------|--------------|------------------------------|-------------------------|
| 1.3.1 | Grassed Area | Laid with Grass and Planted  |                         |
|       |              | Border(s), Mature shrubs and |                         |
|       |              | trees / well maintained      |                         |

|       | Element       | Element Description              | Observations (Check-In) |
|-------|---------------|----------------------------------|-------------------------|
| 1.4.1 | Planted Beds/ | Established Shrubs, Selection of |                         |
|       | pots          | pots                             |                         |