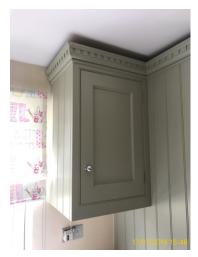

### 7: Utility Room

Good Overall - no obvious faults in appearance or functionality

#### 23-03-2021 Sample 3

|       | Element     | Element Description               | Observations (Check-In) |
|-------|-------------|-----------------------------------|-------------------------|
| 7.1.1 | Door        | Wooden part glazed / chrome       |                         |
|       |             | knob handle with lock             |                         |
| 7.1.2 | Second Door | Side stable wooden door/          |                         |
|       |             | chrome lever handle / yale lock / |                         |
|       |             | part glazed                       |                         |