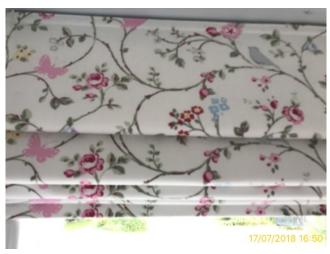

|       | Element  | Element Description               | Observations (Check-In) |
|-------|----------|-----------------------------------|-------------------------|
| 3.6.1 | Blind(s) | 2 x, Roman, Patterned leaf blinds |                         |
|       |          | / 2 sets of blinds not fitted     |                         |

3.6 Curtain(s)/ Blind(s)

3.6 Curtain(s)/ Blind(s)

3.6 Curtain(s)/ Blind(s)

| 3.7 Radiator |                                                                 |
|--------------|-----------------------------------------------------------------|
|              | Good Overall - no obvious faults in appearance or functionality |