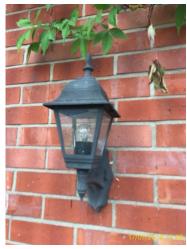

### 1.5 Lighting (Outside Areas)

Good - minor cosmetic damage; functionality not impaired

1.5 Lighting (Outside Areas)

1.5 Lighting (Outside Areas)

1.5 Lighting (Outside Areas)

1.5 Lighting (Outside Areas)

1.5 Lighting (Outside Areas)

1.5 Lighting (Outside Areas)

1.5 Lighting (Outside Areas)