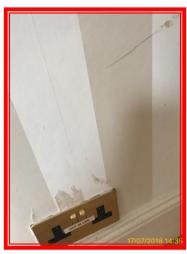

|       | Element  | Element Description               | Observations (Check-In)                         |
|-------|----------|-----------------------------------|-------------------------------------------------|
| 9.3.1 | Cupboard | Built-in To Recess, With Door(s), | Door on airing cupboard not shutting properly . |
|       |          | Hot water tank                    |                                                 |
| 9.3.2 | Wall     | Papered, Painted, Picture Hooks   | Filled holes / paper lifting around arch .      |

9.3 Wall

9.3 Wall

9.3 Wall

9.3.1 Door on airing cupboard not shutting properly .

9.3.2 Filled holes / paper lifting around arch .

9.3.2 Filled holes / paper lifting around arch .

| 9.4 Window | 9.4 | W | ind | low |
|------------|-----|---|-----|-----|
|------------|-----|---|-----|-----|