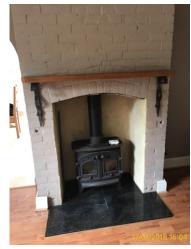

|       | Element   | Element Description        | Observations (Check-In) |
|-------|-----------|----------------------------|-------------------------|
| 3.8.1 | Fireplace | Wood burning stove / stone | Marks on hearth .       |
|       |           | surround & hearth          |                         |

3.8 Fireplace

3.8 Fireplace

3.8 Fireplace

3.8.1 Marks on hearth.

| 3.9 Switch |                                                                 |
|------------|-----------------------------------------------------------------|
|            | Good Overall - no obvious faults in appearance or functionality |