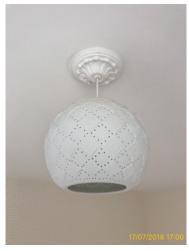

# 2.3 Lighting Good Overall - no obvious faults in appearance or functionality

|       | Element    | Element Description               | Observations (Check-In) |
|-------|------------|-----------------------------------|-------------------------|
| 2.3.1 | Pendant    | 2 x, With Bulb, With Glass Shade, |                         |
|       |            | White ceramic shade               |                         |
| 2.3.2 | Recessed   | 5 x                               |                         |
|       | Spotlights |                                   |                         |