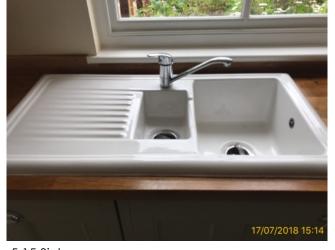

5.14 Worktop(s)

| 5.15 Sink |                                                                 |
|-----------|-----------------------------------------------------------------|
| White     | Good Overall - no obvious faults in appearance or functionality |

|        | Element | Element Description             | Observations (Check-In) |
|--------|---------|---------------------------------|-------------------------|
| 5.15.1 | Sink    | 1.5 Bowl, Drainer, Ceramic,     |                         |
|        |         | Chrome Effect, Mixer Tap, Waste |                         |
|        |         | Plug X 2                        |                         |