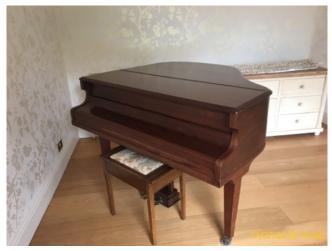

3.13 Chest Of Drawers

3.13 Chest Of Drawers

| 3.14 Piano |                                                                 |
|------------|-----------------------------------------------------------------|
|            | Good Overall - no obvious faults in appearance or functionality |

|        | Element | Element Description              | Observations (Check-In) |
|--------|---------|----------------------------------|-------------------------|
| 3.14.1 | Piano   | With stool / consistent with age |                         |

3.14 Piano

3.14 Piano