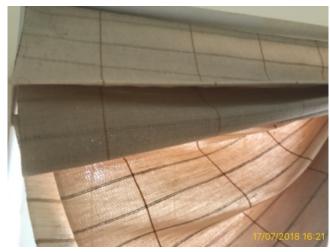

|       | Element  | Element Description               | Observations (Check-In) |
|-------|----------|-----------------------------------|-------------------------|
| 3.6.1 | Blind(s) | 2 x, Roman, Patterned leaf blinds |                         |
|       |          | / 2 sets of blinds not fitted     |                         |

3.6 Curtain(s)/ Blind(s)

3.6 Curtain(s)/ Blind(s)

3.6 Curtain(s)/ Blind(s)

| 3.7 Radiator |                                                                 |
|--------------|-----------------------------------------------------------------|
|              | Good Overall - no obvious faults in appearance or functionality |