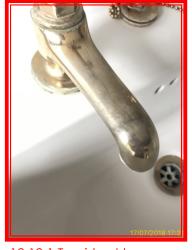

## 3: Lounge

| 3.1 Door |                                                                 |
|----------|-----------------------------------------------------------------|
| White    | Good Overall - no obvious faults in appearance or functionality |

|    |      | Element | Element Description            | Observations (Check-In) |
|----|------|---------|--------------------------------|-------------------------|
| 3. | .1.1 | Door    | Panelled, Wood (Painted), Gold |                         |
|    |      |         | knob handle                    |                         |