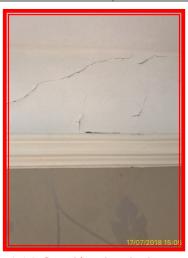

|       | Element | Element Description                | Observations (Check-In)             |
|-------|---------|------------------------------------|-------------------------------------|
| 4.4.1 | Wall    | Papered, Plaster, Painted, Dado    | Cracking to plaster above the dado. |
|       |         | Rail Painted White, Picture Hooks, |                                     |
|       |         | Grey / floral wall paper / grey    |                                     |
|       |         | painted walls                      |                                     |

4.4 Wall

4.4.1 Cracking to plaster above the dado .

4.4.1 Cracking to plaster above the dado .

| 4.5 Window |                                                                 |
|------------|-----------------------------------------------------------------|
| White      | Good Overall - no obvious faults in appearance or functionality |