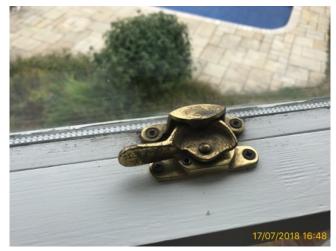

|      |    | Element   | Element Description                  | Observations (Check-In) |
|------|----|-----------|--------------------------------------|-------------------------|
| 2.5. | .1 | UPVC      | 1 x , Double Glazed - Fully, Sliding |                         |
|      |    | Window(s) | Sash, With Lock(s)                   |                         |

2.5 Window

2.5 Window

| 2.6 Radiator                                                    |  |
|-----------------------------------------------------------------|--|
| Good Overall - no obvious faults in appearance or functionality |  |