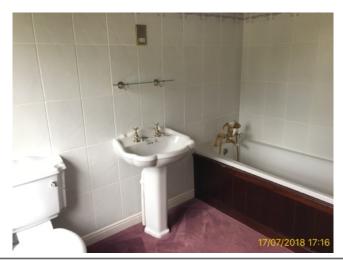

#### 8: Downstairs bathroom

| 8.1 Door |                                                                 |
|----------|-----------------------------------------------------------------|
|          | Good Overall - no obvious faults in appearance or functionality |

|       | Element | Element Description            | Observations (Check-In) |
|-------|---------|--------------------------------|-------------------------|
| 8.1.1 | Door    | Oak door /chrome handle / lock |                         |
|       |         | / coat hook                    |                         |

|       | Element | Element Description | Observations (Check-In) |
|-------|---------|---------------------|-------------------------|
| 8.5.1 | Wall    | Fully Tiled         |                         |

|       | Element   | Element Description                  | Observations (Check-In) |
|-------|-----------|--------------------------------------|-------------------------|
| 8.6.1 | Wooden    | 1 x , Double Glazed - Fully, Glass - |                         |
|       | Window(s) | Opaque, Sliding Sash, With           |                         |
|       |           | Lock(s)                              |                         |

8.11 Floor

| 8.12 Toilet |                                                                 |
|-------------|-----------------------------------------------------------------|
| White       | Good Overall - no obvious faults in appearance or functionality |

|        | Element | Element Description            | Observations (Check-In) |
|--------|---------|--------------------------------|-------------------------|
| 8.12.1 | Toilet  | Floor Mounted, To Match Suite, |                         |
|        |         | Chrome Button Twin Flush, Seat |                         |
|        |         | And Lid To Match               |                         |

|        | Element | Element Description           | Observations (Check-In) |
|--------|---------|-------------------------------|-------------------------|
| 8.13.1 | Basin   | Ceramic, Chrome Effect, Mixer |                         |
|        |         | Tap, Pop Up Waste             |                         |