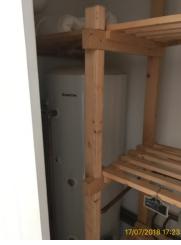

|       | Element  | Element Description               | Observations (Check-In)                         |
|-------|----------|-----------------------------------|-------------------------------------------------|
| 9.3.1 | Cupboard | Built-in To Recess, With Door(s), | Door on airing cupboard not shutting properly . |
|       |          | Hot water tank                    |                                                 |
| 9.3.2 | Wall     | Papered, Painted, Picture Hooks   | Filled holes / paper lifting around arch .      |

9.3 Wall

9.3 Wall

9.3 Wall

9.3.1 Door on airing cupboard not shutting properly .

9.3.2 Filled holes / paper lifting around arch .

9.3.2 Filled holes / paper lifting around arch .

| 9.4 Window | 9.4 | W | ind | low |
|------------|-----|---|-----|-----|
|------------|-----|---|-----|-----|