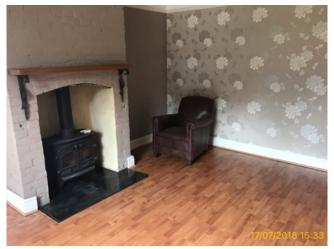

3.7 Radiator

| 3.8 Fireplace |                                                          |
|---------------|----------------------------------------------------------|
|               | Good - minor cosmetic damage; functionality not impaired |

|       | Element   | Element Description        | Observations (Check-In) |
|-------|-----------|----------------------------|-------------------------|
| 3.8.1 | Fireplace | Wood burning stove / stone | Marks on hearth .       |
|       |           | surround & hearth          |                         |

3.8 Fireplace

3.8 Fireplace

3.8 Fireplace

3.8.1 Marks on hearth.

| 3.9 Switch |                                                                 |
|------------|-----------------------------------------------------------------|
|            | Good Overall - no obvious faults in appearance or functionality |