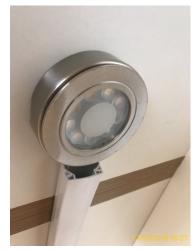

# 2.3 Lighting Good Overall - no obvious faults in appearance or functionality

|       | Element    | Element Description               | Observations (Check-In) |
|-------|------------|-----------------------------------|-------------------------|
| 2.3.1 | Pendant    | 2 x, With Bulb, With Glass Shade, |                         |
|       |            | White ceramic shade               |                         |
| 2.3.2 | Recessed   | 5 x                               |                         |
|       | Spotlights |                                   |                         |

2.3 Lighting 2.3 Lighting

2.3 Lighting

| 2.4 Wall     |                                                                 |
|--------------|-----------------------------------------------------------------|
| Cream/ white | Good Overall - no obvious faults in appearance or functionality |