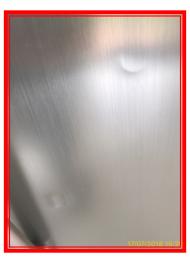

|        | Element | Element Description                 | Observations (Check-In)               |
|--------|---------|-------------------------------------|---------------------------------------|
| 5.18.1 | Fridge  | LG, Free Standing Tall, Door Trays, | Some small dents to front of fridge . |
|        |         | Salad Boxes, Shelves                |                                       |

5.18 Fridge/Freezer

5.18 Fridge/Freezer

5.18 Fridge/Freezer

5.18.1 Some small dents to front of fridge .

5.18.1 Some small dents to front of fridge .

5.18 Fridge/Freezer

5.18.1 Some small dents to front of fridge .