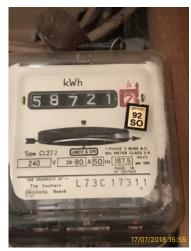

### Utility Meters:

|             | Location     | Serial    | Reading | Meter type | Supplier | Access | Date       |
|-------------|--------------|-----------|---------|------------|----------|--------|------------|
|             |              | Number    |         |            |          | number | recorded   |
| 1: Electric | Entrance     | L73c17311 | 58721.2 |            |          |        | 17/07/2018 |
|             | hallway      |           |         |            |          |        |            |
| 2: Oil      | Utility room |           |         |            |          |        | 17/07/2018 |