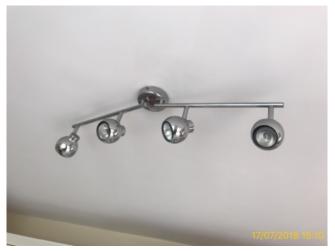

# 2.3 Lighting Good Overall - no obvious faults in appearance or functionality

|       | Element    | Element Description               | Observations (Check-In) |
|-------|------------|-----------------------------------|-------------------------|
| 2.3.1 | Pendant    | 2 x, With Bulb, With Glass Shade, |                         |
|       |            | White ceramic shade               |                         |
| 2.3.2 | Recessed   | 5 x                               |                         |
|       | Spotlights |                                   |                         |

2.3 Lighting 2.3 Lighting

2.3 Lighting

| 2.4 Wall     |                                                                 |
|--------------|-----------------------------------------------------------------|
| Cream/ white | Good Overall - no obvious faults in appearance or functionality |