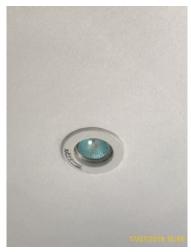

8.3 Extractor Fan

| 8.4 Lighting |                                                                 |
|--------------|-----------------------------------------------------------------|
|              | Good Overall - no obvious faults in appearance or functionality |

|       | Element    | Element Description | Observations (Check-In) |
|-------|------------|---------------------|-------------------------|
| 8.4.1 | Recessed   | 2 x                 |                         |
|       | Spotlights |                     | Dame (/ //0/            |