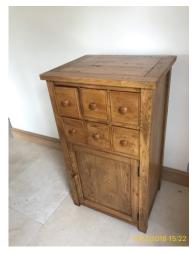

#### 23-03-2021 Sample 3

|        | Element | Element Description          | Observations (Check-In) |
|--------|---------|------------------------------|-------------------------|
| 5.21.1 | Drawers | Wooden with 1 x cupboard / 6 |                         |
|        |         | drawers                      |                         |