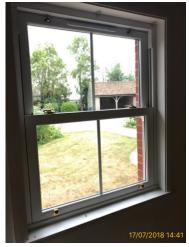

|   |       | Element   | Element Description                 | Observations (Check-In) |
|---|-------|-----------|-------------------------------------|-------------------------|
| Ţ | 3.5.1 | UPVC      | 4 x, Double Glazed - Fully, Sliding |                         |
|   |       | Window(s) | Sash, With Lock(s)                  |                         |