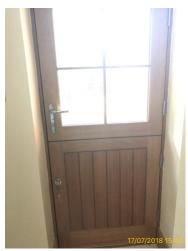

#### 23-03-2021 Sample 3

|       | Element     | Element Description               | Observations (Check-In) |
|-------|-------------|-----------------------------------|-------------------------|
| 7.1.1 | Door        | Wooden part glazed / chrome       |                         |
|       |             | knob handle with lock             |                         |
| 7.1.2 | Second Door | Side stable wooden door/          |                         |
|       |             | chrome lever handle / yale lock / |                         |
|       |             | part glazed                       |                         |

7.1 Door

7.1 Door

7.1 Door

| 7.2 Ceiling |                                                                 |
|-------------|-----------------------------------------------------------------|
| White       | Good Overall - no obvious faults in appearance or functionality |