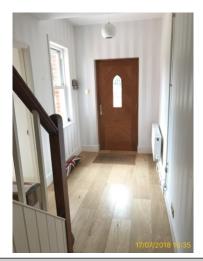

# 2: Entrance Hallway

| 2.1 Door |                                                                 |
|----------|-----------------------------------------------------------------|
|          | Good Overall - no obvious faults in appearance or functionality |

|       | Element    | Element Description            | Observations (Check-In) |
|-------|------------|--------------------------------|-------------------------|
| 2.1.1 | Front Door | Wooden front door / gold lever |                         |
|       |            | handle / part glazed with lock |                         |

2.1 Door

2.1 Door

| 2.2 Ceiling |                                                                 |
|-------------|-----------------------------------------------------------------|
| White       | Good Overall - no obvious faults in appearance or functionality |