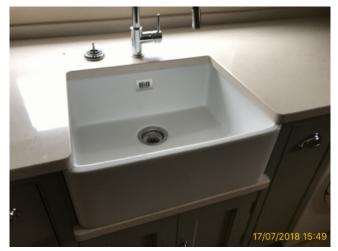

|        | Element | Element Description             | Observations (Check-In) |
|--------|---------|---------------------------------|-------------------------|
| 5.15.1 | Sink    | 1.5 Bowl, Drainer, Ceramic,     |                         |
|        |         | Chrome Effect, Mixer Tap, Waste |                         |
|        |         | Plug X 2                        |                         |