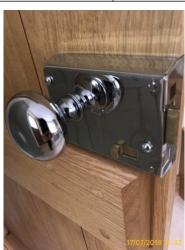

#### 23-03-2021 Sample 3

|       | Element     | Element Description               | Observations (Check-In) |
|-------|-------------|-----------------------------------|-------------------------|
| 7.1.1 | Door        | Wooden part glazed / chrome       |                         |
|       |             | knob handle with lock             |                         |
| 7.1.2 | Second Door | Side stable wooden door/          |                         |
|       |             | chrome lever handle / yale lock / |                         |
|       |             | part glazed                       |                         |

7.1 Door

7.1 Door

7.1 Door

| 7.2 Ceiling |                                                                 |
|-------------|-----------------------------------------------------------------|
| White       | Good Overall - no obvious faults in appearance or functionality |