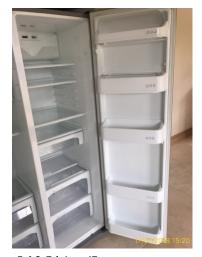

| 5.19 Dishwasher |                                                                 |
|-----------------|-----------------------------------------------------------------|
|                 | Good Overall - no obvious faults in appearance or functionality |

|        | Element    | Element Description | Observations (Check-In) |
|--------|------------|---------------------|-------------------------|
| 5.19.1 | Dishwasher | AEG, Integrated     |                         |

5.19 Dishwasher

5.19 Dishwasher

| 5.20 Table |                                                                 |
|------------|-----------------------------------------------------------------|
|            | Good Overall - no obvious faults in appearance or functionality |