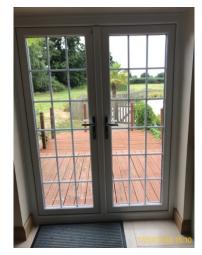

|       | Element | Element Description              | Observations (Check-In) |
|-------|---------|----------------------------------|-------------------------|
| 5.1.1 | Door    | French Doors, UPVC (White), Yale |                         |
|       |         | Lock, Double glazed chrome       |                         |
|       |         | lever handles                    |                         |

5.1 Door

| 5.2 Ceiling |                                                                 |
|-------------|-----------------------------------------------------------------|
| White       | Good Overall - no obvious faults in appearance or functionality |