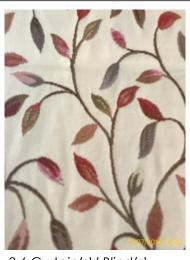

|       | Element  | Element Description               | Observations (Check-In) |
|-------|----------|-----------------------------------|-------------------------|
| 3.6.1 | Blind(s) | 2 x, Roman, Patterned leaf blinds |                         |
|       |          | / 2 sets of blinds not fitted     |                         |